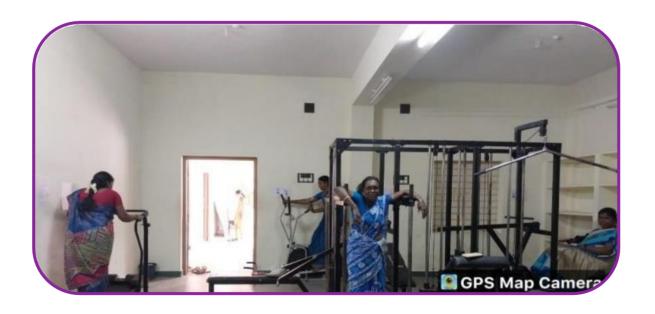

| Non- | - Statutory Welfare measures - Others |
|------|---------------------------------------|
| 1    | Medical Camps                         |
| 2    | Free Covid Vaccine drive              |
| 3    | Sports for staff                      |
| 4    | Gymnasium                             |
| 5    | Day care centre                       |
| 6    | Health Centre                         |
| 7    | E- Service Centre                     |