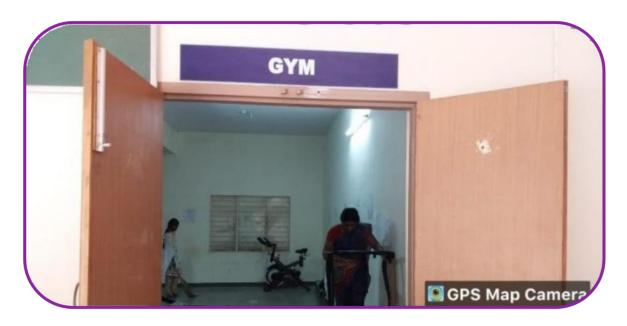

| Non- | - Statutory Welfare measures - Others |
|------|---------------------------------------|
| 1    | Medical Camps                         |
| 2    | Free Covid Vaccine drive              |
| 3    | Sports for staff                      |
| 4    | Gymnasium                             |
| 5    | Day care centre                       |
| 6    | Health Centre                         |
| 7    | E- Service Centre                     |