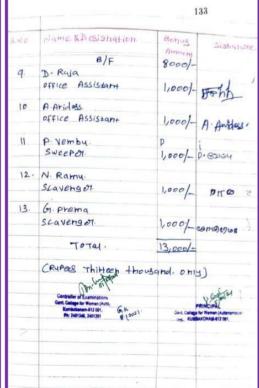

| ह्या.<br>हा सक्तां | பெயர் மற்றும் பதவி                                     | பெறும் மாத<br>ஊதியம் | கோரியுள்ள பணிடிகை<br>முன்பணம் | முன்பணம் பிடித்தம்<br>செய்ய வேண்டிய விவரம் |
|--------------------|--------------------------------------------------------|----------------------|-------------------------------|--------------------------------------------|
| 1                  | திருமதி. எஸ். ராதிகா<br>கணினி நிரவர்                   | 西.13500/             | eg.10000/-                    | 10 x (5.1000/-                             |
| 2                  | திருமதி எம். ராணி<br>எபுத்தர் மற்றும் கணினி இயக்குபவர் | ரு.13000/            | g.10000/-                     | 10 x (6.1000/-                             |
| 3                  | திகுமதி. பி. உரூராணி<br>கணினி இயக்குபவர்               | g.9000/              | ტ.9000/-                      | 10 x e5.900/-                              |
| 4                  | திருமதி. எஸ். காயத்ரி<br>கணினி இயக்குபவர்              | ரு.8000/             | ரு.8000/-                     | 10 x @.800/-                               |
| 5                  | ெறு, சரவணன்<br>கணினி நிரவர்                            | ·5.14000/            | ரு.10000/-                    | 10 x eg.1000/-                             |
| 6                  | எஸ். சிவராஜ்<br>தட்டச்சர்                              | · 5.11000/           | ரு.10000/-                    | 10 x m.1000/-                              |
| 7                  | திரு. து. இராஜா<br>அலுவலக உதவியாளர்                    | ரு.10000/            | rg.10000/-                    | 10 x tt.1000/-                             |
| 8                  | திருமதி ப்பி வேம்பு<br>துப்புவாளர்                     | <b>6.6000</b> /      | ரு.6000/-                     | 10 x (5.600/-                              |
| 9                  | திரு. க. கார்த்தி<br>கனக்காளர்                         | G.8000/              | rg.8000/-                     | 10 х (т. 800/-                             |
| 10                 | திருமதி.மோ. புவனேஸ்வரி<br>கணினி இயக்குபவர்             | 6.7000/              | tg_7000/-                     | 10 х съ.700/-                              |
| 11                 | திரு. அ. அரிதாஸ்<br>அலுவலக உதவியாளர்                   | ത്ര.6000/            | ფ.5000/-                      | 5 х ტ.1000/-                               |
| 12                 | திருமதி. பி. ராமு<br>தப்புரவாளர்                       | - ლ.5000/-           | - ფ.5000/-                    | 10 x co.500/-                              |
| 13                 | திருமதி. ஐ கி. பிரேமா<br>துப்புரவாளர்                  | ரு.5000/-            | ტ.5000/-                      | 10 x (500/-                                |

சென்ற ஆன்டில் பண்டிகை முன்பணம் பெற்ற 1 முதல் 8 முடிய உள்ள பணியாளர்களிடமிருந்து பிடித்தம் செய்யப்படவேண்டிய தொகை எதுவும் நிதுவையில் இல்லை. மற்ற பணியாளர்கள் சென்ற ஆண்டில் பண்டிகை முன்பணம் பெறவில்லை. எனவே மேற்கூறிய படி தேர்வுக் கட்டுப்பாட்டு அனுலைக பணியாளர்களுக்கு மொத்தம் ஞ103000/- (ரூபாம் ஒரு வட்சத்து மூலாயிரம் மட்டும்) தீபாலளி முன்பணமாக தேர்வு நிதிக் கணக்கிலிருந்து பெற்று வழங்கப்படலாமா என்பதற்கும். வழங்கப்படும் முன்பணத்தொகையை 10 மாதத் தவணைகளில் வடிகள்:11-ல் உள்ள பணியாளர் முன்பணத்தொகையை 5 மாதத் தவணைகளில் அவர்களது ஊதியத்திலிருந்து நலம்பர் 2020 முதல் பிடித்தம் செய்யப்படவும் முதல்வரின் அணை பணிவுடன் வேண்டப்படுகிறது.